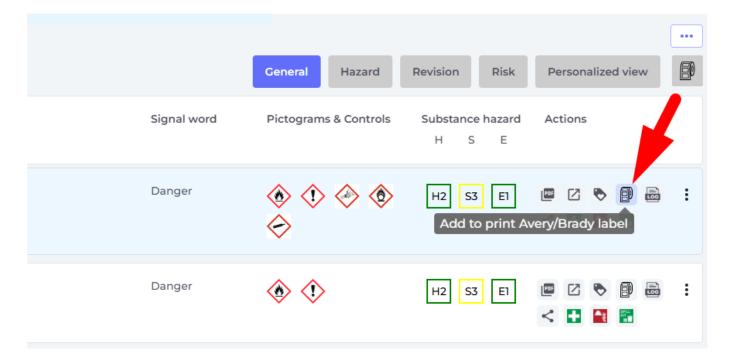

icon next to the SDS to add it to the print list.

**Step 3:** After selecting all the SDSs you want to print, click on the same

button to open the modified print page. Here, you can customize the print format for the selected SDSs.

## **Users and QR code posters**

We support various Avery/Brady print formats, such as those listed below: