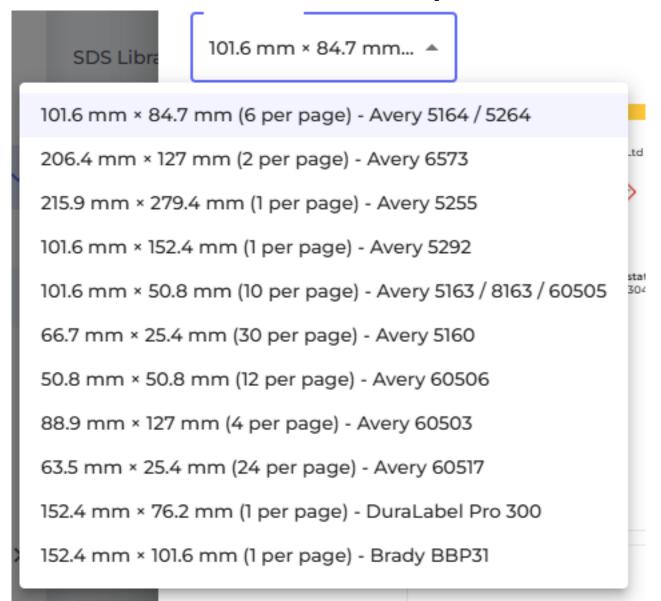

## **Users and QR code posters**

We support various Avery/Brady print formats, such as those listed below: