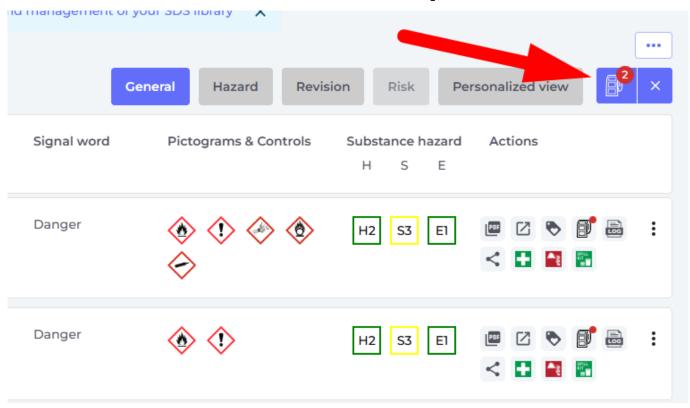

## **Users and QR code posters**

We support various Avery/Brady print formats, such as those listed below:

## **Users and QR code posters**

Now, you can print any Avery/Brady label as you wish.

Unique solution ID: #3096

Author: n/a

Last update: 2025-06-25 08:37