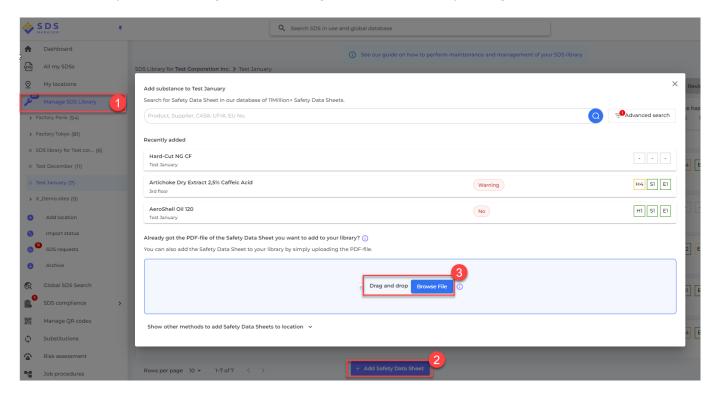

## I have received a PDF file from our supplier that I want to add to our library.

To upload a single SDS file, open the "Manage SDS Library" option and press the "Add Safety Data Sheet" button. In the dialog shown below, you can drag and drop your file or "Browse files" in your system to add an SDS-PDF file to your SDS library

Click here to open SDS Manager to add a single SDS-PDF file (require login)

SDS Manager will automatically read all the information in the PDF you upload and add the SDS to your library. You can also add multiple files in one operation by multi-selecting in the file-picker dialog.