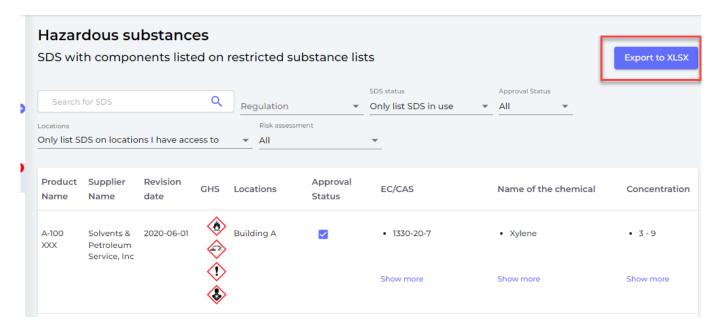

# List SDS in my library that contain hazardous substances - which regulatory restricted lists are checked?

On the <u>Hazardous substances page</u> (require login) in SDS Manager, you can see what SDS contain components that are listed on restricted lists.

#### **European Union**

REACH Annex IV Submitted Recommendations REACH Annex XVII REACH Authorisation list ECHA Candidate list ROHS restricted sub SIN List\* REACH restricted

When any of the regulatory lists contain a CAS# that is present in an SDS in your library, the SDS will be listed and the CAS# will be shown together with the concentration of the component in the product.

You can also export the list of products from the hazardous substances list to an Excel file.

On the settings page (require login) you can set which regulations are relevant for you