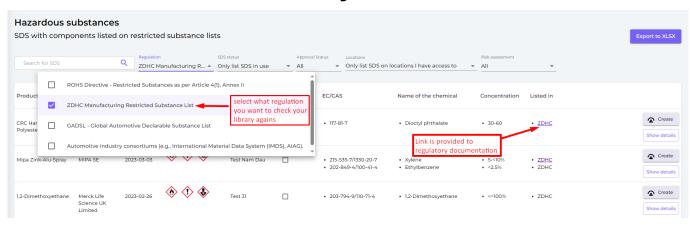

# List SDS in my library that contain hazardous substances - which regulatory restricted lists are checked?

On the <u>Hazardous substances page</u> (require login) in SDS Manager, you can see what SDS contain components that are listed on restricted lists.

#### **European Union**

REACH Annex IV Submitted Recommendations REACH Annex XVII REACH Authorisation list ECHA Candidate list ROHS restricted sub SIN List\* REACH restricted

When any of the regulatory lists contain a CAS# that is present in an SDS in your library, the SDS will be listed and the CAS# will be shown together with the concentration of the component in the product.

You can also export the list of products from the hazardous substances list to an Excel file.

On the settings page (require login) you can set which regulations are relevant for you