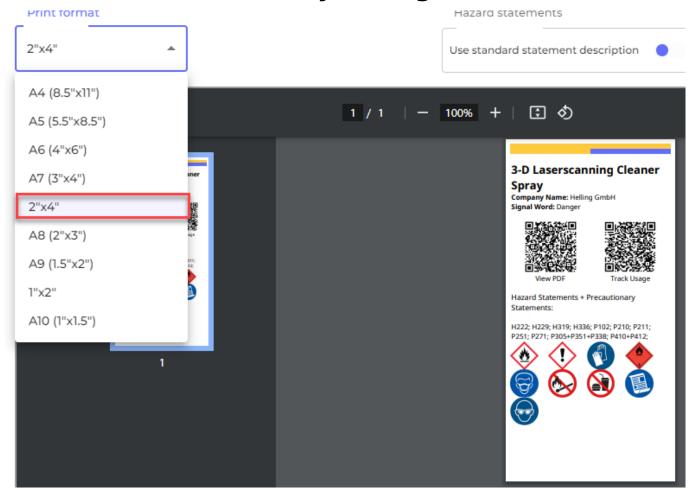

### What secondary container label formats are supported?

The following US formats are supported:

When smaller formats are chosen, less information is displayed on the label due to the size constraints. Below is an example of a 2" label that can be printed on a Dymo sticker printer.