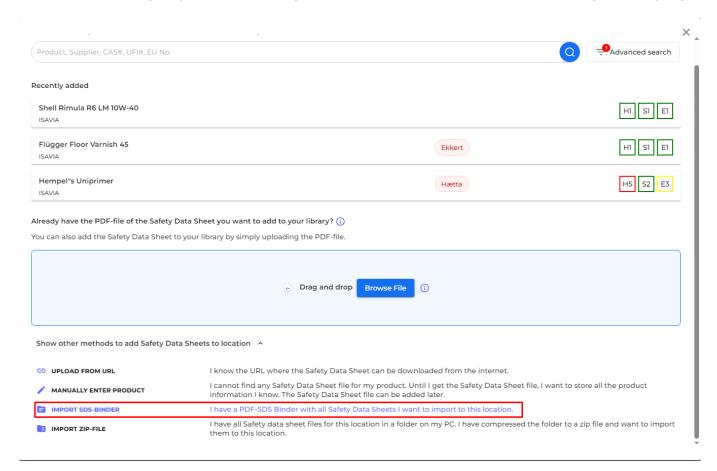

## How do I migrate our current SDS binder to SDS Manager?

If you already have SDS-binders for each of your locations, you can simply upload the SDS-binder file to a location in our SDS Inventory Manager. We will automatically read the PDF you import and find out what SDS are in the file and add them automatically to the location.

With this method you can populate your SDS Inventory Manager with thousands of SDS in a matter of minutes. The only requirement is that you have an SDS-binder for each location in your company

Unique solution ID: #1021